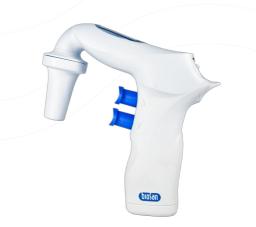

# Assistboy, pipette controller

## DESCRIPTION

**Assistboy** pipette controller is a device intended for pipetting liquids with the use of measuring pipettes. It can work with all types of glass or plastic serological pipettes in the volume range from 0.5 ml to 100 ml. Two dispense modes permit selection of dispensing intensity depending on the user's needs. The selected setting of the pipette controller mode is shown on the display.

#### SAFE AND EFFICIENT WORK

- Protected by a PTFE filter blocking any liquid from entering the unit
- Autoclavable filter, the pipette holder and the nosepiece
- UV resistant body for safe sterilization
- Powerful, environmentally friendly Ni-MH rechargeable battery enable many hours of continuous work
- LCD display showing battery charge level

### SPEED AND WORKING MODE ADJUSTMENT

- Function buttons for SPEED and working MODE control in a reach of a thumb
- Additional speed adjustment by the pressure applied to the trigger buttons

#### WORKING COMFORT

- Suitable for glass & plastic volumetric (serological) pipettes 0.5-100 ml
- Ergonomically shaped handle
- Well located function buttons
- Convenient charging stand

CAT. NUMBER

BS-010521